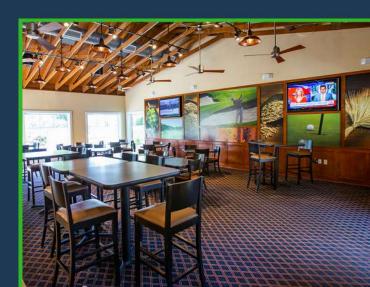

Our attentive staff is available to answer any questions.

973.724.2582 or CannonGateEvents.com

Sam Adam's Pub is the perfect spot after a day on the course! Relax at the full service bar and try our famous hand-crafted sandwiches. Hang out inside or outside on our furnished, covered patio overlooking the course.

Is the game on? Kindly ask our staff to show it on the large flatscreen closest to your seat!

Can't wait? Stop by Gunpowder Grill at hole 9 for fresh breakfast, hand-pressed burgers, snacks and ice-cold drinks. Convenient golf cart parking and shaded dining available.