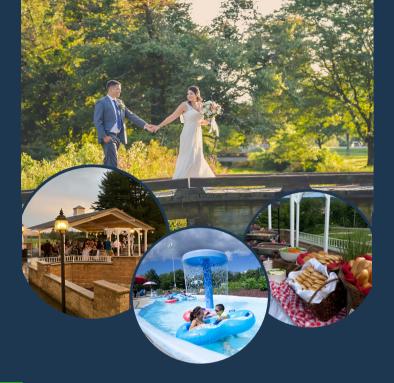

# **CORPORATE & WEDDINGS**

Cannon Gate Catering is Picatinny's best kept secret. With a 200+ guest dining room, in-house bar and outdoor patio overlooking our picturesque, expertly maintained golf course, our events have the professionalism and elegance you're looking for. We cater all events with dedication and care!

From training sessions to retirement parties, the versatility of our space will fit all of your needs. Utilize options like our A/V system, movable walls and extensive menu.

Packages may include access to Frog Falls Water Park and/or Golf Course.

Our attentive staff is available to answer any questions. 973.724.CLUB(2582)

Sam Adam's Pub is the perfect spot after a day on the course! Relax at the full service bar and try our famous hand-crafted sandwiches. Hang out inside at high-top or dining tables or outside on our furnished, covered patio overlooking the course.