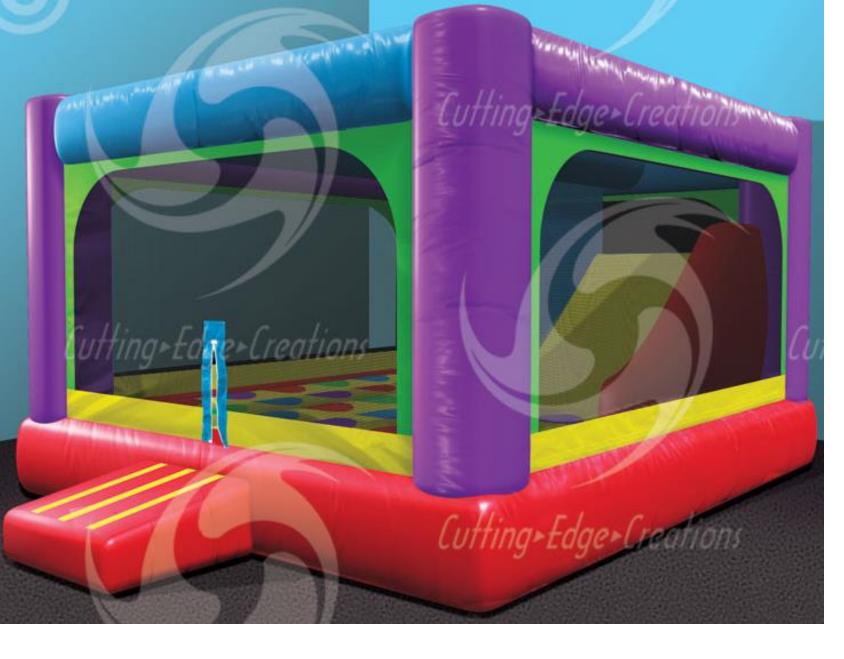

## MEDIUM BOUNCE HOUSE

**Height**: 12' | 3.66m

**Width:** 13' | 3.97m

**Length**: 16'6" | 5.03m

Ships in: 1 Bag(s)

**Installers**: 1 (Estimated)

**Operators**: 1 (Required)

Occupancy: 5 Patron(s)

Patron Height (Min): 34"

Patron Height (Max): 60"

**Max Occupancy Weight (Total):** 750

lbs.

(150 lbs. ea.)