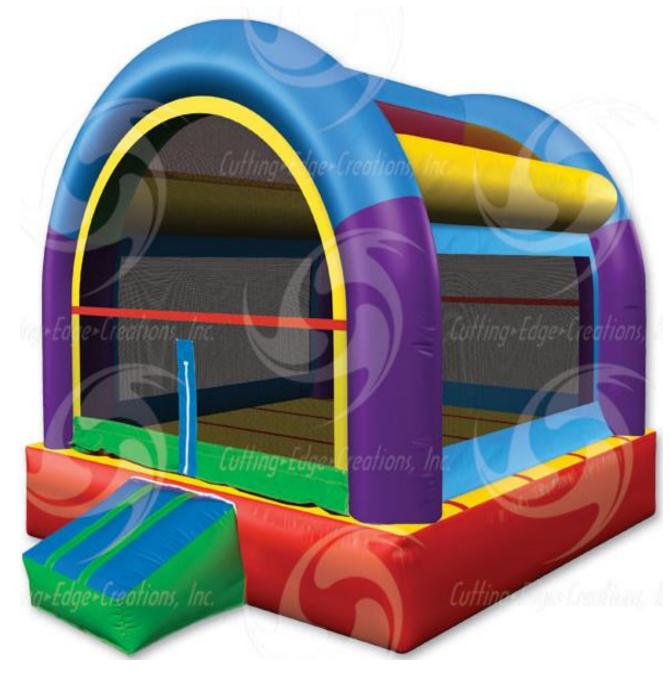

# SMALL BOUNCE HOUSE

**Height:** 10 | 3.05m

**Width:** 10 | 3.05m

**Length:** 13 | 3.97m

**Weight:** 120.00 lbs

Ships in: 1 Bag(s)

**Installers:** 1 (Estimated)

Operators: 1 (Required)

Occupancy: 4 Patron(s)

Patron Height (Min): 34"

Patron Height (Max): 60"

Max Occupancy Weight (Total): 600 lbs

(150 lbs ea.)