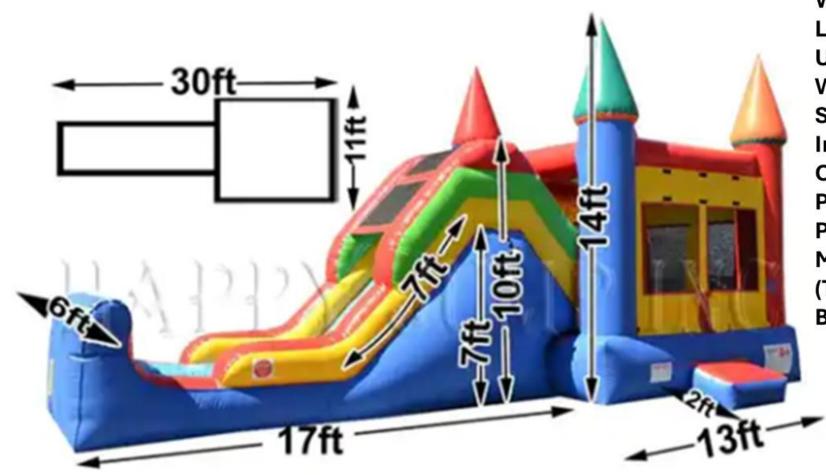

### 5 in 1 SUPER COMBO CASTLE \*\*\* XXL BOUNCE HOUSE

Height: 14'0" Width: 11'0" Length: 30'0"

**Upper Deck Height: 7'0"** 

Weight: 295 lbs Ships in: 1 Bag

Installers: 2 (Required)
Operators: 2 Required
Patron Height (Min): 34"
Patron Height (Max): 60"
Max Occupancy Weight

(Total): 900 lbs

**Blowers Required**: 1 (1.5 HP)