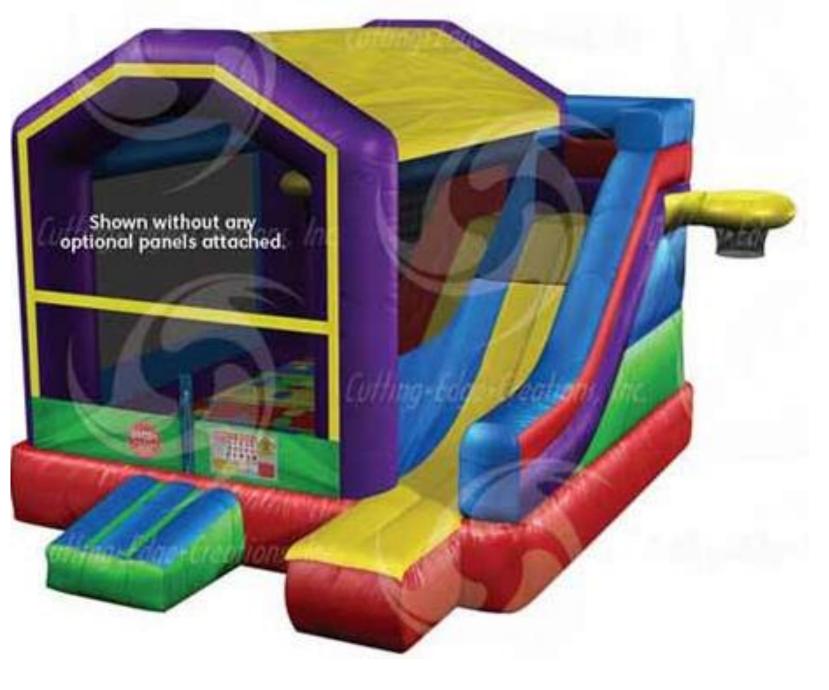

### 5 in 1 SUPER COMBO CASTLE \*\*\* XXL BOUNCE HOUSE

Height: 14'0" Width: 11'0" Length: 30'0"

**Upper Deck Height: 7'0"** 

Weight: 295 lbs Ships in: 1 Bag

Installers: 2 (Required)
Operators: 2 Required
Patron Height (Min): 34"
Patron Height (Max): 60"
Max Occupancy Weight

(Total): 900 lbs

**Blowers Required**: 1 (1.5 HP)