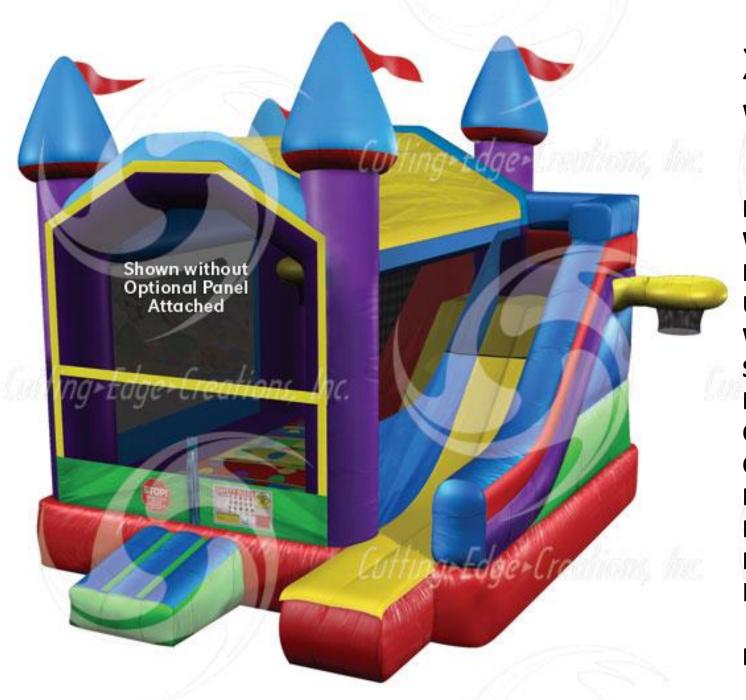

### 5 in 1 SUPER COMBO CASTLE \*\*\* XXL BOUNCE HOUSE

Height: 14'0" Width: 11'0" Length: 30'0"

**Upper Deck Height: 7'0"** 

Weight: 295 lbs Ships in: 1 Bag

Installers: 2 (Required)
Operators: 2 Required
Patron Height (Min): 34"
Patron Height (Max): 60"
Max Occupancy Weight

(Total): 900 lbs

**Blowers Required**: 1 (1.5 HP)