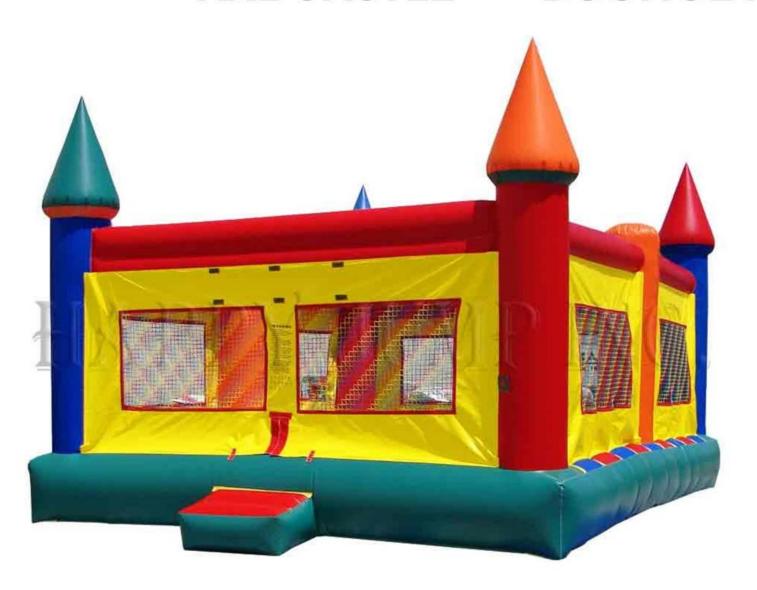

### **XXL CASTLE \*\*\* BOUNCE HOUSE**

**Height:** 14'0"

Width: 20'0"

Length: 20'0"

Weight: 390 lbs

Ships in: 1 Bag

Installers: 2 (Required)

**Operators:** 2 Required

Patron Height (Min): 34"

Patron Height (Max): 60"

Max Occupancy Weight (Total): 900 lbs

**Blowers Required:** 1 (1.5 HP)