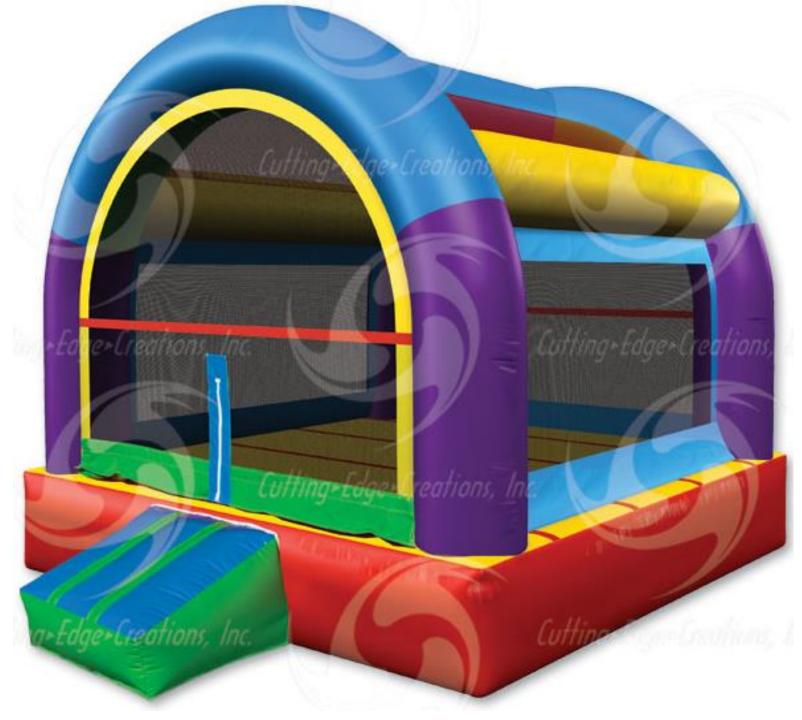

# SMALL BOUNCE HOUSE

**Height:** 10 | 3.05m

**Width:** 10 | 3.05m

**Length:** 13 | 3.97m

**Weight:** 120.00 lbs

Ships in: 1 Bag(s)

**Installers:** 1 (Estimated)

Operators: 1 (Required)

Occupancy: 4 Patron(s)

Patron Height (Min): 34"

Patron Height (Max): 60"

Max Occupancy Weight (Total): 600 lbs

(150 lbs ea.)